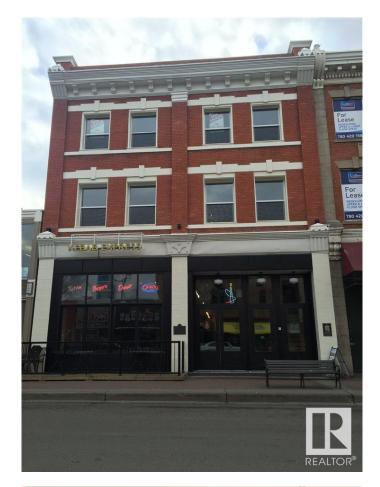

# \$0 - 10355 82 Avenue, Edmonton

MLS® #E4052342

#### **\$0**

0 Bedroom, 0.00 Bathroom, Office on 0.00 Acres

Strathcona Junction, Edmonton, AB

Historic building in the heart of Whyte Avenue with upgraded façade, fully renovated common areas and upgraded HVAC. Sizes available include: 2,215 Sq. Ft. on the 2nd floor, 2138 sq. ft. on the 3rd floor, 1,130 Sq. Ft. on the 3rd floor and 2,873 Sq. Ft. on the lower level. Available immediately. Operating costs are \$14.79 inclusive of property tax, management, common area maintenance and utilities. Ideal for specialty retail, office, and creative spaces. Current Tenant incentive is one month of free net rent per year of the term signed!

| Exterior     | Brick |
|--------------|-------|
| Construction | Brick |