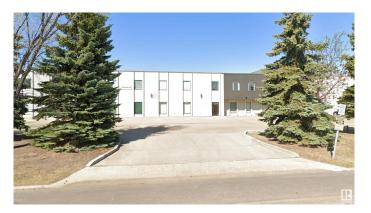

# \$0 - 10464 176 Street, Edmonton

MLS® #E4289697

### **\$0**

0 Bedroom, 0.00 Bathroom, Industrial on 0.00 Acres

Stone Industrial, Edmonton, AB

4,288 sq.ft.± • Strategically located in West Edmonton with easy access to Stony Plain Road and Anthony Henday Drive • Fully developed with 3 to 4 offices, kitchenette, 2 bathrooms and large open reception area • 3,000 sq.ft. of open bay • 12'x 16' grade loading overhead door • 200 amp power • Move in ready with updated flooring for new tenant • Double row surface parking • Well maintained and managed property