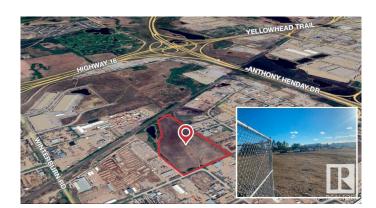

#### \$0

0 Bedroom, 0.00 Bathroom, Land Commercial on 0.00 Acres

Winterburn Industrial Area East, Edmonton, AB

Improved 2-acre industrial lots available. Compacted gravel/concrete (300mm/63mm concrete crush base; 75mm/20mm crush gravel topping) and 6ft chain-link fence.