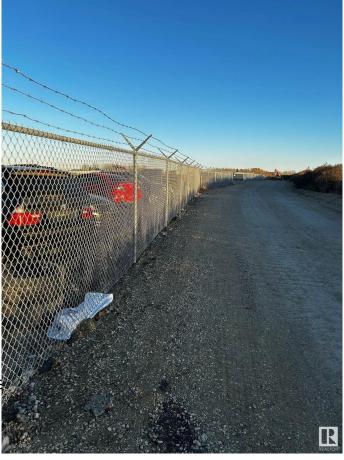

#### \$0

0 Bedroom, 0.00 Bathroom, Land Commercial on 0.00 Acres

Winterburn Industrial Area East, Edmonton, AB

Improved 2-acre industrial lots available. Compacted gravel/concrete (300mm/63mm concrete crush base; 75mm/20mm crush gravel topping) and 6ft chain-link fence.