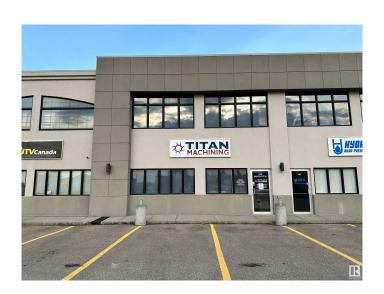

### \$799,000

0 Bedroom, 0.00 Bathroom, Industrial on 0.00 Acres

West Commercial (Leduc), Leduc, AB

High-Visibility Commercial Property zoned General Commercial with Prime Exposure located in Jubilee Business Center. This steel frame building features a reception area, two offices, and a mezzanine level with a convenient kitchenette, making it ideal for a range of professional and commercial endeavors. Total of 3824 square feet: 2882 sq.ft main floor with shared office area & warehouse bay. 942 sq.ft of finished mezzanine space. 10 Ton Crane Ready. LED lighting. 16' (w) X 18' (H) OH door, 26' high ceilings, 3 phase 600V power, radiant heat, floor drain, City water & sewer, natural gas, phone, internet, sprinkler system throughout, security system rough-in. 2 assigned, energized parking stalls with additional customer parking. Located in Leduc, this property benefits from proximity to major transportation routes and amenities, facilitating ease of access and connectivity. An ideal investment opportunity for businesses looking to establish or expand their presence in a vibrant and growing community.

## **Community Information**

Address 108 6051a 47 Street

Area Leduc

Subdivision West Commercial (Leduc)

City Leduc

County ALBERTA

Province AB

Postal Code T9E 7A5