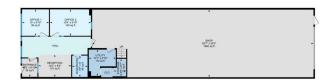

### \$799,000

0 Bedroom, 0.00 Bathroom, Industrial on 0.00 Acres

West Commercial (Leduc), Leduc, AB

High-Visibility Commercial Property zoned General Commercial with Prime Exposure located in Jubilee Business Center. This steel frame building features a reception area, two offices, and a mezzanine level with a convenient kitchenette, making it ideal for a range of professional and commercial endeavors. Total of 3824 square feet: 2882 sq.ft main floor with shared office area & warehouse bay. 942 sq.ft of finished mezzanine space. 10 Ton Crane Ready. LED lighting. 16' (w) X 18' (H) OH door, 26' high ceilings, 3 phase 600V power, radiant heat, floor drain, City water & sewer, natural gas, phone, internet, sprinkler system throughout, security system rough-in. 2 assigned, energized parking stalls with additional customer parking. Located in Leduc, this property benefits from proximity to major transportation routes and amenities, facilitating ease of access and connectivity. An ideal investment opportunity for businesses looking to establish or expand their presence in a vibrant and growing community.

### **Essential Information**

MLS® # E4416964 Price \$799,000

108-6051 47 St, Leduc, AB

Main Floor Exterior Area 2002.10 og fl

Bathrooms 0.00 Acres 0.00 Year Built 2008

Type Industrial Status Active