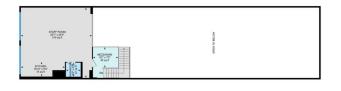

### \$799,000

0 Bedroom, 0.00 Bathroom, Industrial on 0.00 Acres

West Commercial (Leduc), Leduc, AB

High-Visibility Commercial Property zoned General Commercial with Prime Exposure located in Jubilee Business Center. This steel frame building features a reception area, two offices, and a mezzanine level with a convenient kitchenette, making it ideal for a range of professional and commercial endeavors. Total of 3824 square feet: 2882 sq.ft main floor with shared office area & warehouse bay. 942 sq.ft of finished mezzanine space. 10 Ton Crane Ready. LED lighting. 16' (w) X 18' (H) OH door, 26' high ceilings, 3 phase 600V power, radiant heat, floor drain, City water & sewer, natural gas, phone, internet, sprinkler system throughout, security system rough-in. 2 assigned, energized parking stalls with additional customer parking. Located in Leduc, this property benefits from proximity to major transportation routes and amenities, facilitating ease of access and connectivity. An ideal investment opportunity for businesses looking to establish or expand their presence in a vibrant and growing community.

### **Essential Information**

MLS® # E4416964 Price \$799,000

108-6051 47 St, Leduc, AB

Main Floor Exterior Area 2002.10 og fl

Bathrooms 0.00 Acres 0.00 Year Built 2008

Type Industrial Status Active