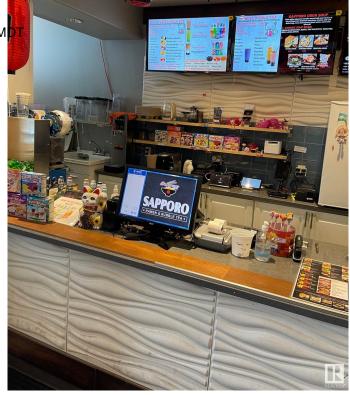

## \$123,800

0 Bedroom, 0.00 Bathroom, Business on 0.00 Acres

Killarney, Edmonton, AB

This WELL known business located in a busy strip mall. High traffic area. Serving REMEN, BUBBLE TEA.... Business is pretty steady with lots of take out and on line orders. Simple menu and easy to operate. It has great potential to add more items and increase the sales. Don't miss it!!