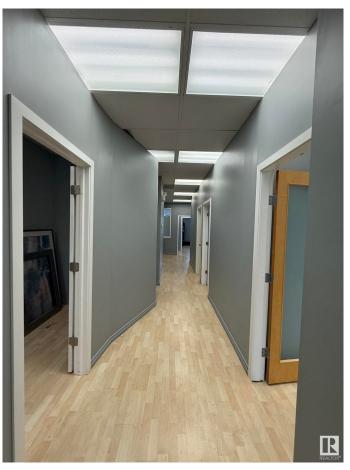

## \$825,000

0 Bedroom, 0.00 Bathroom, Office on 0.00 Acres

Roper Industrial, Edmonton, AB

Prime commercial space available in South East Edmonton's "Bridge Water Business Park," ideally located on Roper Road between 75 St and 50 St, with easy access to Whitemud Freeway, public transit, and backing onto the scenic Mill Creek Ravine. This versatile property is zoned for multiple uses, including childcare, offices, schools, retail, and more. It features two floors with separate washrooms and kitchen areas on each level, ample parking, and excellent visibilityâ€"perfect for establishing or expanding your business in a highly accessible and desirable location.