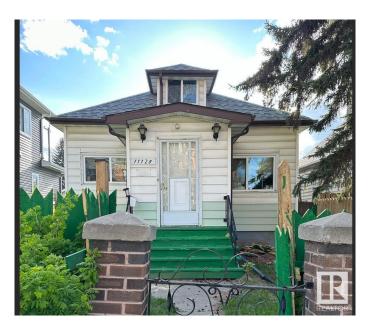

# \$245,000 - 11128 95a Street, Edmonton

MLS® #E4419278

## \$245,000

3 Bedroom, 2.00 Bathroom, 898 sqft Single Family on 0.00 Acres

Alberta Avenue, Edmonton, AB

This home is conveniently located in north central Edmonton with easy access to The Royal Alex Hospital, NAIT, Kingsway, Stadium, Little Italy, Central Edmonton, & across the Street From Edmonton Norwood School. The rear section of home does not have permits. The right visionary will see the Potential of Renovating this home Everything is there: Utilities, Basement, Main Floor, 1/2 storey, No Garage so you can Build something amazing. Act early SELLER may increase asking price quickly.

Built in 1915

#### **Exterior**

Exterior Wood, Vinyl

Exterior Features Schools

Roof Asphalt Shingles

Construction Wood, Vinyl

Foundation Concrete Perimeter