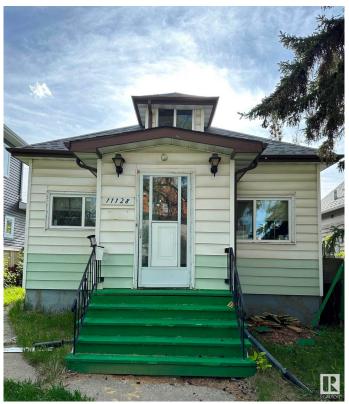

# \$245,000 - 11128 95a Street, Edmonton

MLS® #E4419278

## \$245,000

3 Bedroom, 2.00 Bathroom, 898 sqft Single Family on 0.00 Acres

Alberta Avenue, Edmonton, AB

This home is conveniently located in north central Edmonton with easy access to The Royal Alex Hospital, NAIT, Kingsway, Stadium, Little Italy, Central Edmonton, & across the Street From Edmonton Norwood School. The rear section of home does not have permits. The right visionary will see the Potential of Renovating this home Everything is there: Utilities, Basement, Main Floor, 1/2 storey, No Garage so you can Build something amazing. Act early SELLER may increase asking price quickly.

Built in 1915

#### **Exterior**

Exterior Wood, Vinyl

Exterior Features Schools

Roof Asphalt Shingles

Construction Wood, Vinyl

Foundation Concrete Perimeter