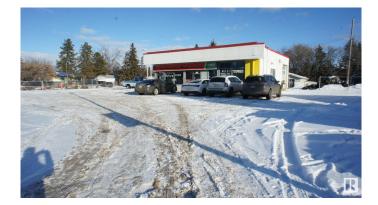

### \$1,200,000

0 Bedroom, 0.00 Bathroom, Retail on 0.00 Acres

Jasper Park, Edmonton, AB

Owner/User or Redevelopment Opportunity. 2666 SF Commercial building used as an automotive repair facility for decades situated on .44 acres of CN Zoned land (Commercial Neighborhood) with a proposed zoning of Medium Residential under bylaw 20001 adopted January 2024, permitting between 4 to 8 stories of multi-family development. Situated on a prime corner lot with access points off 156 Street and 92 avenue. Existing building comprised of 4 drive in bays, large front reception area, staff room, parts room, a small office and is situated on the lot to maximize parking lot under current use. Phase II environmental completed December 2024.

Built in 1962