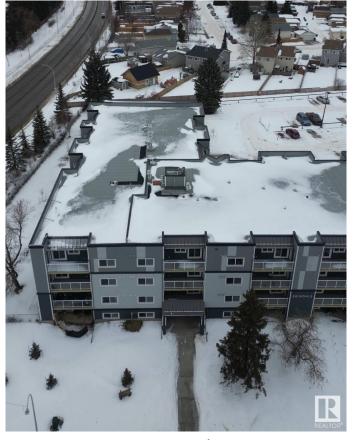

# \$174,900

2 Bedroom, 1.50 Bathroom, 945 sqft Condo / Townhouse on 0.00 Acres

La Perle, Edmonton, AB

Welcome to Erindale! This bright, west-facing 2-bedroom, 1.5-bath condo features in-suite laundry and boasts all the modern finishes you expect, like quartz countertops, vinyl plank flooring, and an electric fireplace. But this unit goes above and beyondâ€"thanks to a taller ceiling in the sunken living room, it feels even more spacious, open, and airy. Need extra storage? There's a handy storage room off the deck, plus a dedicated bike storage room. And if you're looking for more amenities, you'II find a fitness room and an energized parking stall, with additional stalls available for rent. Location is key, and this one's perfectâ€"just a short walk to the future LRT station, West Edmonton Mall, schools, and shopping. Plus, following a building fire in 2022, this entire project was rebuilt to exceed today's building standards. With everything done, all that's left to do is move in!