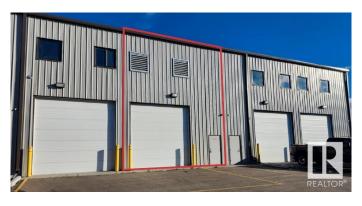

# \$375,000

0 Bedroom, 0.00 Bathroom, Industrial on 0.00 Acres

None, Leduc, AB

Warehouse bay, available for possession with 30 days notice. Open warehouse with large overhead door. Buildout includes a washroom and kitchenette. Shop has ceiling fans, fully sprinklered, ample parking, sump and high ceilings.