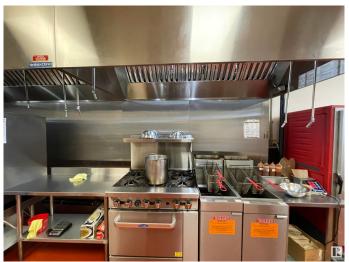

## \$249,000

0 Bedroom, 0.00 Bathroom, Business on 0.00 Acres

Oxford, Edmonton, AB

This 50 Seat Restaurant Located on North Side Of Edmonton In A Shopping Plaza Anchored By Tim Horton's Shoppers Drug Mart, Sace On Food. The Buyer Can Change The Cuisine Subject To Landlord Approval.