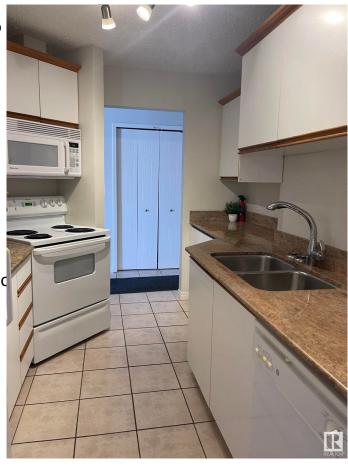

#### \$124,900

1 Bedroom, 1.00 Bathroom, 661 sqft Condo / Townhouse on 0.00 Acres

Fulton Place, Edmonton, AB

This is a one bedroom gem in a great location. Clean, quiet and great floor plan, with a really spacious kitchen, comfy living room area, a cozy dining area and a space for a desk or yoga mat!! Bedroom is huge with double door closet, clean 4 piece bathroom and a combo unit washer/dryer inside the suite. Shower head updated, newer tiles in bathroom and some updated plumbing. Double security door entrance, includes a titled parking stall and this unit is an end unit, so close to back door entrance for easy access to parking. Parking stall includes power, condo fees include utilities except electricity. Large patio doors and a patio for fresh air and natural light. Location is great for downtown commute and close to public transportation!! Shopping and all amenities within walking distance.

## Interior

Appliances Dishwasher-Built-In, Euro

Stove-Electric

Heating Forced Air-1, Natural Gas