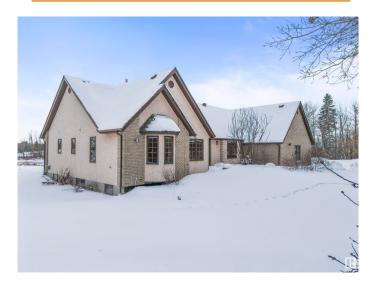

#### \$1,526,915

5 Bedroom, 3.50 Bathroom, 1,883 sqft Single Family on 0.00 Acres

Alces, Edmonton, AB

INVESTORS ALERT – Prime 2.82 Acre Property in Fast-Growing Alces! !! DEVELOPMENT HAS BEGUN ON **NEIGHBOURING PROPERTY !! This** incredible opportunity is located in the Alces neighborhood, part of one of Edmonton's most anticipated future developments, set to benefit from major residential expansion under the Alces Neighbourhood Structure Plan. Featuring 5 bedrooms, 3.5 bathrooms, a fully finished basement, main floor den, and double attached garage, this home offers space, comfort, and functionality. A 36x28 heated detached workshop adds incredible value, along with a poured asphalt driveway for a premium touch. Recent upgrades include new paint, carpet, toilets, plugs, and switches, giving the home a fresh, modern feel. The bright, open-concept layout boasts vaulted ceilings and a gourmet kitchen with new stainless steel appliances. Just minutes from future residential developments, this is more than a homeâ€"it's a strategic investment in one of Edmonton's most promising future communities!

## Exterior

| Exterior          | Wood, Brick, Stucco                                           |
|-------------------|---------------------------------------------------------------|
| Exterior Features | Backs Onto Lake, Landscaped, Private Setting, Shopping Nearby |