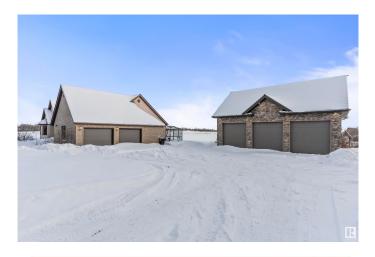

#### \$1,526,915

5 Bedroom, 3.50 Bathroom, 1,883 sqft Single Family on 0.00 Acres

Alces, Edmonton, AB

INVESTORS ALERT – Prime 2.82 Acre Property in Fast-Growing Alces! !! DEVELOPMENT HAS BEGUN ON **NEIGHBOURING PROPERTY !! This** incredible opportunity is located in the Alces neighborhood, part of one of Edmonton's most anticipated future developments, set to benefit from major residential expansion under the Alces Neighbourhood Structure Plan. Featuring 5 bedrooms, 3.5 bathrooms, a fully finished basement, main floor den, and double attached garage, this home offers space, comfort, and functionality. A 36x28 heated detached workshop adds incredible value, along with a poured asphalt driveway for a premium touch. Recent upgrades include new paint, carpet, toilets, plugs, and switches, giving the home a fresh, modern feel. The bright, open-concept layout boasts vaulted ceilings and a gourmet kitchen with new stainless steel appliances. Just minutes from future residential developments, this is more than a homeâ€"it's a strategic investment in one of Edmonton's most promising future communities!

## Amenities

| Amenities     | Air Conditioner, Detectors Smoke, Hot Tub, Parking-Extra, Workshop |
|---------------|--------------------------------------------------------------------|
| Parking       | Double Garage Attached                                             |
| Is Waterfront | Yes                                                                |