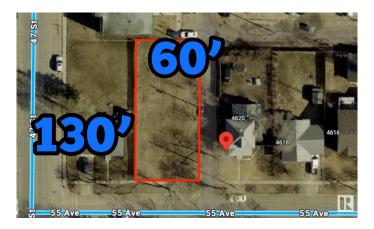

## \$125,000

0 Bedroom, 0.00 Bathroom, Land Commercial on 0.00 Acres

Recside, Wetaskiwin, AB

130' x 60' vacant lot in Wetaskiwin! Can build a single family home OR up to a 4plex with 4 legal basement suites. Preliminary plans for a 6plex available. Comes with topographic survey.

## **Additional Information**

| Date Listed    | February 27th, 2025 |
|----------------|---------------------|
| Days on Market | 174                 |
| Zoning         | Zone 80             |

1 Site Plan