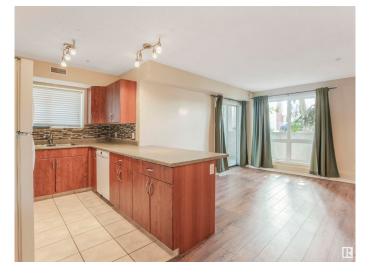

#### \$185,000

2 Bedroom, 2.00 Bathroom, 965 sqft Condo / Townhouse on 0.00 Acres

Queen Alexandra, Edmonton, AB

Investors, first-time home buyers and everyone in between! Here's an excellent opportunity to live just a few blocks from Whyte Ave and the U of A. This main level unit has two large bedrooms and two full bathrooms, of which one is an ensuite. There is definitely plenty of space here with a very impressive open concept living room, dining and kitchen. On top of this, there is also a generous amount of storage room, with additional walk-in closets, hallway closets, adjoining storage room and more storage in a shared but secured storage room. With a South facing windows, this area basks in natural light. The outdoor patio also offers a quant space for enjoying the beautiful outdoors. This complex is currently an 18+ building.

## **Community Information**

| Address<br>Area<br>Subdivision<br>City<br>County<br>Province<br>Postal Code | 101 10528 77 Avenue<br>Edmonton<br>Queen Alexandra<br>Edmonton<br>ALBERTA<br>AB<br>T6E 1N1                    |  |
|-----------------------------------------------------------------------------|---------------------------------------------------------------------------------------------------------------|--|
| Amenities                                                                   |                                                                                                               |  |
| Amenities                                                                   | No Smoking Home, Parking-Plug-Ins, Parking-Visitor, Patio,<br>Storage-Locker Room                             |  |
| Parking Spaces                                                              | 1                                                                                                             |  |
| Parking                                                                     | Stall                                                                                                         |  |
| Interior                                                                    |                                                                                                               |  |
| Interior Features                                                           | ensuite bathroom                                                                                              |  |
| Appliances                                                                  | Dishwasher-Built-In, Microwave Hood Fan, Refrigerator, Stacked Washer/Dryer, Stove-Electric                   |  |
| Heating                                                                     | Forced Air-1, Natural Gas                                                                                     |  |
| Fireplace                                                                   | Yes                                                                                                           |  |
| Fireplaces                                                                  | Glass Door                                                                                                    |  |
| # of Stories                                                                | 4                                                                                                             |  |
| Stories                                                                     | 1                                                                                                             |  |
| Has Basement                                                                | Yes                                                                                                           |  |
| Basement                                                                    | None, No Basement                                                                                             |  |
| Exterior                                                                    |                                                                                                               |  |
| Exterior                                                                    | Wood, Vinyl                                                                                                   |  |
| Exterior Features                                                           | Back Lane, Landscaped, Low Maintenance Landscape, Paved Lane, Public Transportation, Schools, Shopping Nearby |  |
| Roof                                                                        | Asphalt Shingles                                                                                              |  |
| Construction                                                                | Wood, Vinyl                                                                                                   |  |
| Foundation                                                                  | Concrete Perimeter                                                                                            |  |