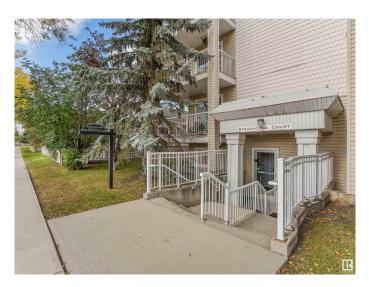

#### \$185,000

2 Bedroom, 2.00 Bathroom, 965 sqft Condo / Townhouse on 0.00 Acres

Queen Alexandra, Edmonton, AB

Investors, first-time home buyers and everyone in between! Here's an excellent opportunity to live just a few blocks from Whyte Ave and the U of A. This main level unit has two large bedrooms and two full bathrooms, of which one is an ensuite. There is definitely plenty of space here with a very impressive open concept living room, dining and kitchen. On top of this, there is also a generous amount of storage room, with additional walk-in closets, hallway closets, adjoining storage room and more storage in a shared but secured storage room. With a South facing windows, this area basks in natural light. The outdoor patio also offers a quant space for enjoying the beautiful outdoors. This complex is currently an 18+ building.

## **Community Information**

| Address<br>Area<br>Subdivision<br>City<br>County<br>Province<br>Postal Code | 101 10528 77 Avenue<br>Edmonton<br>Queen Alexandra<br>Edmonton<br>ALBERTA<br>AB<br>T6E 1N1                    |  |
|-----------------------------------------------------------------------------|---------------------------------------------------------------------------------------------------------------|--|
| Amenities                                                                   |                                                                                                               |  |
| Amenities                                                                   | No Smoking Home, Parking-Plug-Ins, Parking-Visitor, Patio,<br>Storage-Locker Room                             |  |
| Parking Spaces                                                              | 1                                                                                                             |  |
| Parking                                                                     | Stall                                                                                                         |  |
| Interior                                                                    |                                                                                                               |  |
| Interior Features                                                           | ensuite bathroom                                                                                              |  |
| Appliances                                                                  | Dishwasher-Built-In, Microwave Hood Fan, Refrigerator, Stacked Washer/Dryer, Stove-Electric                   |  |
| Heating                                                                     | Forced Air-1, Natural Gas                                                                                     |  |
| Fireplace                                                                   | Yes                                                                                                           |  |
| Fireplaces                                                                  | Glass Door                                                                                                    |  |
| # of Stories                                                                | 4                                                                                                             |  |
| Stories                                                                     | 1                                                                                                             |  |
| Has Basement                                                                | Yes                                                                                                           |  |
| Basement                                                                    | None, No Basement                                                                                             |  |
| Exterior                                                                    |                                                                                                               |  |
| Exterior                                                                    | Wood, Vinyl                                                                                                   |  |
| Exterior Features                                                           | Back Lane, Landscaped, Low Maintenance Landscape, Paved Lane, Public Transportation, Schools, Shopping Nearby |  |
| Roof                                                                        | Asphalt Shingles                                                                                              |  |
| Construction                                                                | Wood, Vinyl                                                                                                   |  |
| Foundation                                                                  | Concrete Perimeter                                                                                            |  |