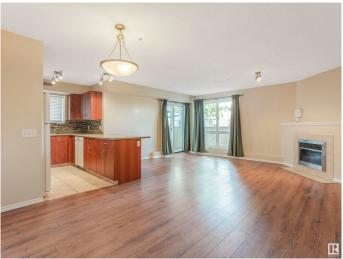

#### \$185,000

2 Bedroom, 2.00 Bathroom, 965 sqft Condo / Townhouse on 0.00 Acres

Queen Alexandra, Edmonton, AB

Investors, first-time home buyers and everyone in between! Here's an excellent opportunity to live just a few blocks from Whyte Ave and the U of A. This main level unit has two large bedrooms and two full bathrooms, of which one is an ensuite. There is definitely plenty of space here with a very impressive open concept living room, dining and kitchen. On top of this, there is also a generous amount of storage room, with additional walk-in closets, hallway closets, adjoining storage room and more storage in a shared but secured storage room. With a South facing windows, this area basks in natural light. The outdoor patio also offers a quant space for enjoying the beautiful outdoors. This complex is currently an 18+ building.

## **Community Information**

| Address<br>Area<br>Subdivision<br>City<br>County<br>Province<br>Postal Code | 101 10528 77 Avenue<br>Edmonton<br>Queen Alexandra<br>Edmonton<br>ALBERTA<br>AB<br>T6E 1N1                    |  |
|-----------------------------------------------------------------------------|---------------------------------------------------------------------------------------------------------------|--|
| Amenities                                                                   |                                                                                                               |  |
| Amenities                                                                   | No Smoking Home, Parking-Plug-Ins, Parking-Visitor, Patio,<br>Storage-Locker Room                             |  |
| Parking Spaces                                                              | 1                                                                                                             |  |
| Parking                                                                     | Stall                                                                                                         |  |
| Interior                                                                    |                                                                                                               |  |
| Interior Features                                                           | ensuite bathroom                                                                                              |  |
| Appliances                                                                  | Dishwasher-Built-In, Microwave Hood Fan, Refrigerator, Stacked Washer/Dryer, Stove-Electric                   |  |
| Heating                                                                     | Forced Air-1, Natural Gas                                                                                     |  |
| Fireplace                                                                   | Yes                                                                                                           |  |
| Fireplaces                                                                  | Glass Door                                                                                                    |  |
| # of Stories                                                                | 4                                                                                                             |  |
| Stories                                                                     | 1                                                                                                             |  |
| Has Basement                                                                | Yes                                                                                                           |  |
| Basement                                                                    | None, No Basement                                                                                             |  |
| Exterior                                                                    |                                                                                                               |  |
| Exterior                                                                    | Wood, Vinyl                                                                                                   |  |
| Exterior Features                                                           | Back Lane, Landscaped, Low Maintenance Landscape, Paved Lane, Public Transportation, Schools, Shopping Nearby |  |
| Roof                                                                        | Asphalt Shingles                                                                                              |  |
| Construction                                                                | Wood, Vinyl                                                                                                   |  |
| Foundation                                                                  | Concrete Perimeter                                                                                            |  |