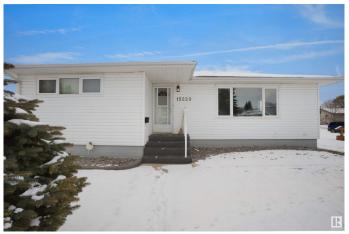

# \$589,000

2 Bedroom, 1.50 Bathroom, 1,051 sqft Single Family on 0.00 Acres

Jasper Park, Edmonton, AB

INVESTOR ALERT! This sough after 52'x147'. Corner lot offering over 700 sq/m. Ideal for a wide range of redevelopment possibilities. This property is perfect for your next multi-unit or custom project and is located in the mature neighbourhood of Jasper Park. The home is clean and well-maintained with 2 bedrooms and a double detached garage. Close to WEM, Whitemud Dr, LRT and Downtown! This is a rare property with huge potential.

#### **Exterior**

Exterior Wood, Vinyl

Exterior Features Back Lane, Corner Lot, Schools, Shopping Nearby, See Remarks

Roof Asphalt Shingles

Construction Wood, Vinyl

Foundation Concrete Perimeter