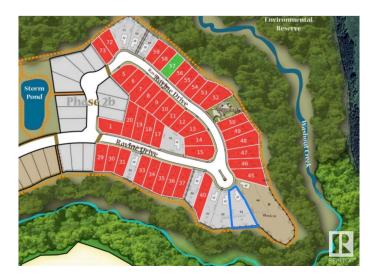

#### \$290,000

0 Bedroom, 0.00 Bathroom, Single Family on 0.00 Acres

Devon, Devon, AB

Discover your dream oasis at Ravines of Devon! This remarkable 1358m2 lot boasts a coveted south-backing orientation, offering breathtaking views of the serene ravine and winding walking trails. Nestled in the heart of Devon, enjoy the convenience of nearby amenities, picturesque river valley paths, and biking trails. With seamless access to HWY 60, just a short 15-minute drive to EIA and 17 minutes to west Edmonton, this location offers the perfect blend of tranquility and accessibility. Don't miss the opportunity to build your ideal home in this idyllic setting!

## **Community Information**

| Address     | 156 Ravine Drive |
|-------------|------------------|
| Area        | Devon            |
| Subdivision | Devon            |
| City        | Devon            |