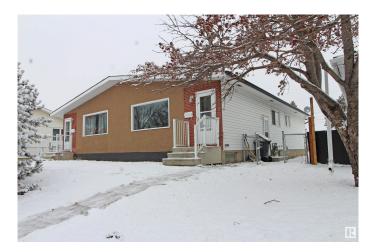

## \$369.900

3 Bedroom, 2.00 Bathroom, 1,680 sqft Single Family on 0.00 Acres

Parkdale (Wetaskiwin), Wetaskiwin, AB

INVESTORS!!! Great opportunity to own a duplex, on one title. Live in one side and use the other to help with bills, or rent out both sides. Currently rented to great long term tenants. Both sides are 840 sq ft, with large living room, separate dining area, kitchen, 4 pc bath and three bedrooms, One side the basement has two partially built bedrooms, laundry, and the rest is wide open. The other side the basement is wide open with laundry. There is back parking with fenced yards. This building has been maintained with care, and has had many upgrades, ie Shingles, windows.

## **Essential Information**

MLS® # E4425037 Price \$369,900

Bedrooms 3 Bathrooms 2.00

Full Baths 2

Square Footage 1,680 Acres 0.00 Year Built 1971

Type Single Family

Sub-Type Duplex Side By Side

Style Bungalow

## **Exterior**

Exterior Wood, Stucco, Vinyl

Exterior Features Back Lane, Cul-De-Sac, Fenced, Landscaped, Schools

Roof Asphalt Shingles

Construction Wood, Stucco, Vinyl

Foundation Concrete Perimeter