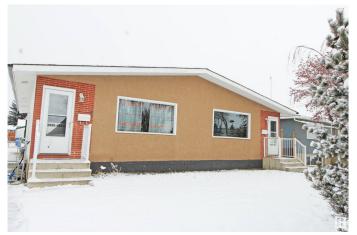

## \$369.900

3 Bedroom, 2.00 Bathroom, 1,680 sqft Single Family on 0.00 Acres

Parkdale (Wetaskiwin), Wetaskiwin, AB

INVESTORS!!! Great opportunity to own a duplex, on one title. Live in one side and use the other to help with bills, or rent out both sides. Currently rented to great long term tenants. Both sides are 840 sq ft, with large living room, separate dining area, kitchen, 4 pc bath and three bedrooms, One side the basement has two partially built bedrooms, laundry, and the rest is wide open. The other side the basement is wide open with laundry. There is back parking with fenced yards. This building has been maintained with care, and has had many upgrades, ie Shingles, windows.

#### **Amenities**

Amenities Off Street Parking, On Street Parking, No Smoking Home,

Storage-In-Suite, Vinyl Windows

Parking 2 Outdoor Stalls, No Garage, See Remarks

## **Exterior**

Exterior Wood, Stucco, Vinyl

Exterior Features Back Lane, Cul-De-Sac, Fenced, Landscaped, Schools

Roof Asphalt Shingles

Construction Wood, Stucco, Vinyl

Foundation Concrete Perimeter