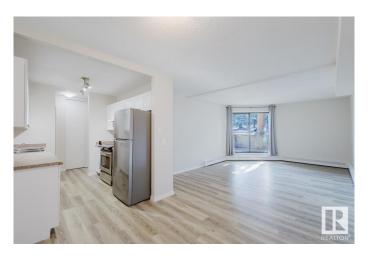

# \$125,000

2 Bedroom, 1.00 Bathroom, 786 sqft Condo / Townhouse on 0.00 Acres

Daly Grove, Edmonton, AB

RENOVATED! NEW APPLIANCES! SOUTH FACING! Welcome to this charming main level 2 bedroom 1 bath unit, located just across from the Laurel neighbourhood. Step inside to NEW flooring and paint throughout. The updated kitchen features a BRAND NEW fridge and dishwasher, plus space for a full-sized dining table. The bright, south-facing living area provides ample sunlight through the patio doors, perfect for relaxing. Both bedrooms have new carpeting and south-facing windows, ensuring plenty of natural light. The centrally located, updated bathroom boasts fresh tiles and cabinets. Enjoy your generously sized, south-facing patio on the main floor, creating the feeling of your own small backyard. Additionally there is a large storage room with built-in shelves to keep everything organized! Don't miss out on this fantastic opportunity!