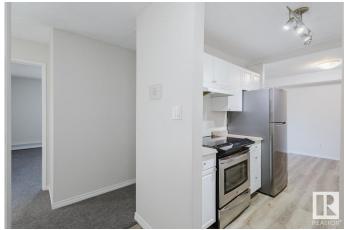

# \$125,000

2 Bedroom, 1.00 Bathroom, 786 sqft Condo / Townhouse on 0.00 Acres

Daly Grove, Edmonton, AB

RENOVATED! NEW APPLIANCES! SOUTH FACING! Welcome to this charming main level 2 bedroom 1 bath unit, located just across from the Laurel neighbourhood. Step inside to NEW flooring and paint throughout. The updated kitchen features a BRAND NEW fridge and dishwasher, plus space for a full-sized dining table. The bright, south-facing living area provides ample sunlight through the patio doors, perfect for relaxing. Both bedrooms have new carpeting and south-facing windows, ensuring plenty of natural light. The centrally located, updated bathroom boasts fresh tiles and cabinets. Enjoy your generously sized, south-facing patio on the main floor, creating the feeling of your own small backyard. Additionally there is a large storage room with built-in shelves to keep everything organized! Don't miss out on this fantastic opportunity!

#### Interior

Appliances Dishwasher-Built-In, Refrigerator, Stove-Electric

Heating Baseboard, Natural Gas