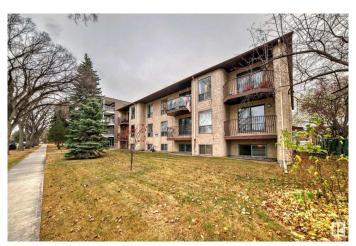

# \$87,000

1 Bedroom, 1.00 Bathroom, 741 sqft Condo / Townhouse on 0.00 Acres

Queen Mary Park, Edmonton, AB

Get Inspired in Queen Mary Park! 1 bed, one bath in Brock Manor! This unit features laminate floors, ceramic tile newer appliances and dishwasher! The spacious living room is perfect for relaxing and has a corner fireplace! The bedroom is a fantastic size and the 4 piece bath compliments this unit beautifully. Excellent Walkability – Located 5 minutes to Grant MacEwan, close to Jasper Ave and excellent location to the Brewery District, great boutiques, bistros, Great Value.