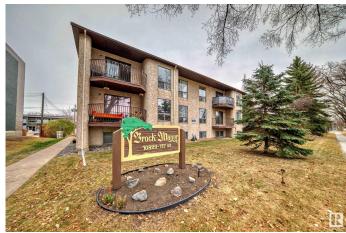

# \$87,000

1 Bedroom, 1.00 Bathroom, 741 sqft Condo / Townhouse on 0.00 Acres

Queen Mary Park, Edmonton, AB

Get Inspired in Queen Mary Park! 1 bed, one bath in Brock Manor! This unit features laminate floors, ceramic tile newer appliances and dishwasher! The spacious living room is perfect for relaxing and has a corner fireplace! The bedroom is a fantastic size and the 4 piece bath compliments this unit beautifully. Excellent Walkability – Located 5 minutes to Grant MacEwan, close to Jasper Ave and excellent location to the Brewery District, great boutiques, bistros, Great Value.