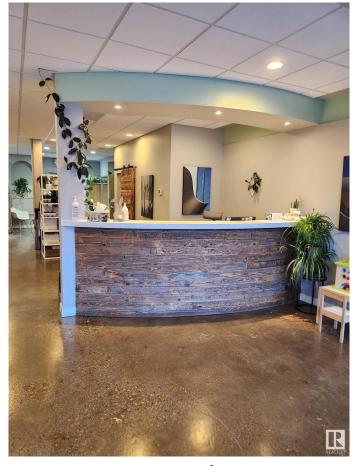

#### \$299,000

0 Bedroom, 0.00 Bathroom, Business on 0.00 Acres

Westmount, Edmonton, AB

Your opportunity to own a turn key chiropractic clinic in Glenora/downtown area. Recently renovated, it offers 1440 sq. ft., 6 billable rooms, gorgeous reception area, and attractive lease. Lease is \$25/s. ft. + O.C. Parking available in back of building and on street. Situated directly on bus route. Start earning revenue on day one with current revenue streams from established practitioners from a variety of disciplines. Build/move your practice with ease. Ideal for chiropractors, massage therapists, physiotherapists, naturopaths, psychologist.