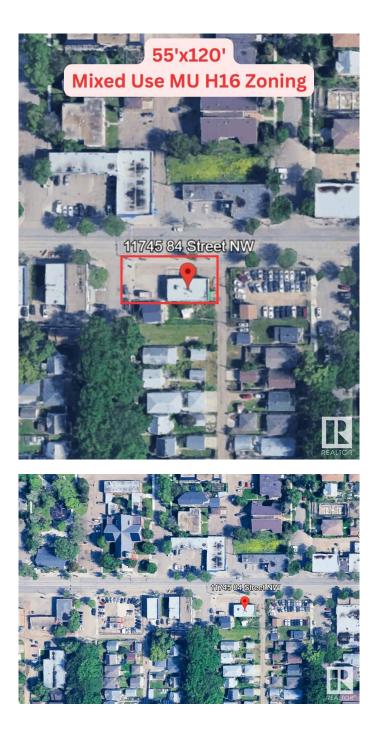

### \$690,000

0 Bedroom, 0.00 Bathroom, Retail on 0.00 Acres

Parkdale (Edmonton), Edmonton, AB

Mixed Use Corner Lot 55'x120' w/ free standing cinder block building. It is currently demised to two bays 1,000sqft each, separately metered. There are two restaurants operating in the spaces currently. West sided bay - equipment negotiable for a turnkey pizza restaurant. Great investment opportunity for today & as a long term opportunity for future redevelopment.

## **Community Information**

| Address     | 11745 84 Street     |
|-------------|---------------------|
| Area        | Edmonton            |
| Subdivision | Parkdale (Edmonton) |
| City        | Edmonton            |
| County      | ALBERTA             |
| Province    | AB                  |
| Postal Code | T5B 3C2             |