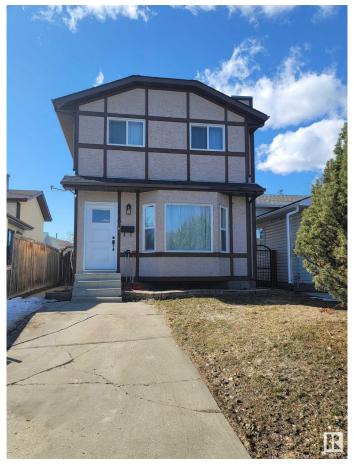

# \$389,900 - 5410 188 Street, Edmonton

MLS® #E4427619

## \$389.900

3 Bedroom, 1.50 Bathroom, 1,112 sqft Single Family on 0.00 Acres

Jamieson Place, Edmonton, AB

Why rent when you can own for less than \$2,000/month? This thoughtfully renovated, well-kept 2-storey in Jamieson Place features 3 spacious bedrooms, a bright kitchen with nook, 1.5 baths, functional laundry room with sink, finished basement with gas fireplace, large deck, landscaped yard, 2 movable storage sheds, and front + rear parking with back lane access. Hot water tank (2009), furnace (2002), super clean and move-in ready. With both front and rear parking access, this home is as practical as it is charming. Located just minutes from Anthony Henday Drive and West Edmonton Mall, this is the perfect place to call home. To top it offâ€"for this price, you're NOT paying Condo Fees. You're getting a detached Single Family Home! Smart start. Solid investment. Your future begins here!

Acres 0.00 Year Built 1986

Type Single Family

Sub-Type Detached Single Family

Style 2 Storey
Status Active

## **Exterior**

Exterior Wood, Vinyl

Exterior Features Shopping Nearby Roof Asphalt Shingles

Construction Wood, Vinyl

Foundation Concrete Perimeter