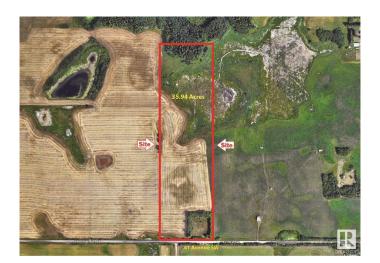

# \$4,500,000 - On 41 Ave Sw 1.84km East Of 50th Street, Edmonton

MLS® #E4428032

#### \$4,500,000

0 Bedroom, 0.00 Bathroom, Land Commercial on 0.00 Acres

None, Edmonton, AB

Great Investment Land!!

#### **Essential Information**

MLS® # E4428032 Price \$4,500,000

Bathrooms 0.00 Acres 0.00

Type Land Commercial

Status Active

## **Community Information**

Address On 41 Ave Sw 1.84km East 0

Area Edmonton

Subdivision None

City Edmonton
County ALBERTA

Province AB

Postal Code T6X 2R6