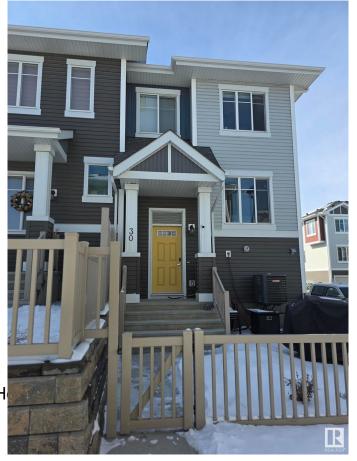

# \$359,900 - 30 2905 141 Street, Edmonton

MLS® #E4428102

#### \$359,900

2 Bedroom, 2.50 Bathroom, 1,256 sqft Condo / Townhouse on 0.00 Acres

Chappelle Area, Edmonton, AB

Welcome to this stunning open-concept townhome in the sought-after community of Chappelle! This 2 bedroom, 2.5 bathroom home offers a private fenced yard, an attached 2-car garage, in-suite laundry, low condo fees, and the comfort of Air Conditioning. The unit features a spacious living room, modern kitchen, two bedrooms with attached full bathroom, and plenty of storage. With quality finishes, stainless steel appliances, and laminate flooring. Perfectly located, you're steps away from serene ponds, walking trails, and community gardens, with easy access to schools, transit, and the Henday. Residents also enjoy access to Chappelle Gardens' recreation centre, skating rink, and more.

## **Community Information**

Address 30 2905 141 Street

Area Edmonton

Subdivision Chappelle Area

City Edmonton
County ALBERTA

Province AB

Postal Code T6W 3W4