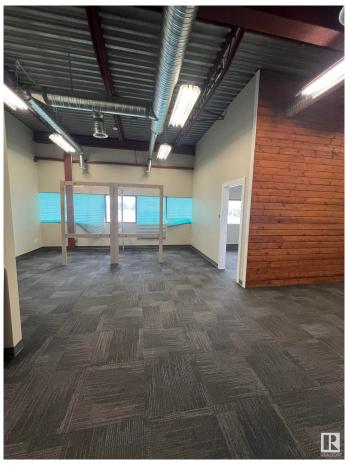

#### \$0

0 Bedroom, 0.00 Bathroom, Retail on 0.00 Acres

Steinhauer, Edmonton, AB

Second Floor corner unit consisting of 2133 Square Feet. Bathroom in unit. Currently features multiple offices and open spaces. Located in a major shopping center with great exposure. 150 parking stalls. Mall is surrounded by residential neighbourhoods in a strategic location.