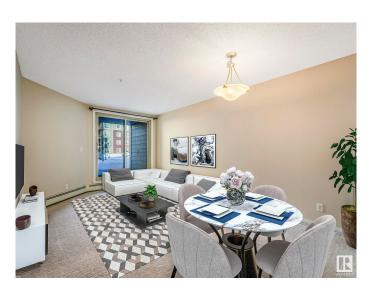

## \$150,000

1 Bedroom, 1.00 Bathroom, 589 sqft Condo / Townhouse on 0.00 Acres

Walker, Edmonton, AB

Introducing Walker Lake Gate LOW CONDO FEES This unit is ideal for investors or first-time homebuyers! This 1-bedroom PLUS DEN with IN SUITE LAUNDRY is ready for a new owner. The Radius Plan offers a spacious main floor with a west-facing view. FRESHLY PAINTED THROUGHOUT, Professionally cleaned and carpets cleaned as well. Just move in and unpack! Upgrades include granite countertops, stainless steel appliances, tile tub surround, and in suite front-load washer/dryer. The open concept living area with eat at island leads to a large terrace, perfect for relaxing. Conveniently located near shopping, schools, recreation, and public transit, with easy access to major routes and the airport. Don't miss this opportunity!