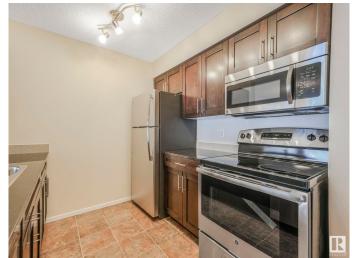

## \$150,000

1 Bedroom, 1.00 Bathroom, 589 sqft Condo / Townhouse on 0.00 Acres

Walker, Edmonton, AB

Introducing Walker Lake Gate LOW CONDO FEES This unit is ideal for investors or first-time homebuyers! This 1-bedroom PLUS DEN with IN SUITE LAUNDRY is ready for a new owner. The Radius Plan offers a spacious main floor with a west-facing view. FRESHLY PAINTED THROUGHOUT, Professionally cleaned and carpets cleaned as well. Just move in and unpack! Upgrades include granite countertops, stainless steel appliances, tile tub surround, and in suite front-load washer/dryer. The open concept living area with eat at island leads to a large terrace, perfect for relaxing. Conveniently located near shopping, schools, recreation, and public transit, with easy access to major routes and the airport. Don't miss this opportunity!

## Interior

Appliances Dishwasher-Built-In, Microwave Hood Fan, Refrigerator, Stacked

Washer/Dryer

Heating Baseboard, Natural Gas