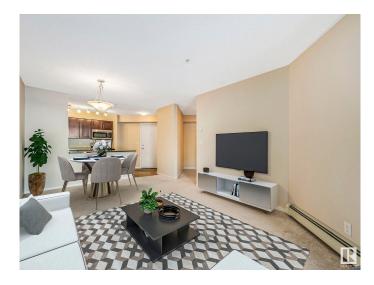

## \$150,000

1 Bedroom, 1.00 Bathroom, 589 sqft Condo / Townhouse on 0.00 Acres

Walker, Edmonton, AB

Introducing Walker Lake Gate LOW CONDO FEES This unit is ideal for investors or first-time homebuyers! This 1-bedroom PLUS DEN with IN SUITE LAUNDRY is ready for a new owner. The Radius Plan offers a spacious main floor with a west-facing view. FRESHLY PAINTED THROUGHOUT, Professionally cleaned and carpets cleaned as well. Just move in and unpack! Upgrades include granite countertops, stainless steel appliances, tile tub surround, and in suite front-load washer/dryer. The open concept living area with eat at island leads to a large terrace, perfect for relaxing. Conveniently located near shopping, schools, recreation, and public transit, with easy access to major routes and the airport. Don't miss this opportunity!