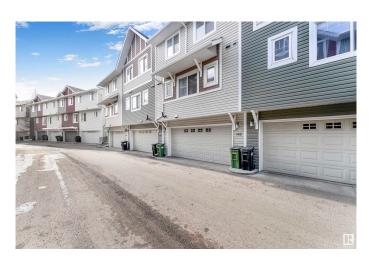

#### \$330,000

3 Bedroom, 2.50 Bathroom, 1,400 sqft Condo / Townhouse on 0.00 Acres

Tamarack, Edmonton, AB

ATTENTION INVESTORS & FIRST-TIME HOME BUYERS! Welcome to this beautiful 3-bedroom, 2.5-bathroom, three-story townhouse with a 20ft wide DOUBLE-ATTACHED garage in Tamarack. This home offers a perfect blend of comfort, luxury, and style. The spacious living and dining areas are filled with natural light, ideal for both relaxation and entertaining. The upper level features 3 bright bedrooms, including a master suite with a 3-piece en-suite and walk-in closet. Enjoy upgraded stainless steel appliances and a brand-new Combi boiler with a 10-year warranty. Located near the Meadows Community Rec Centre, Tamarack Shopping Centre, Walmart, Superstore, ETS Transit, Landmark Theatre, parks, schools, and major roads like the Anthony Henday and Whitemud Freeway.

### **Amenities**

Amenities Front Porch

Parking Double Garage Attached

#### **Exterior**

Exterior Wood, Stone, Vinyl

Exterior Features See Remarks

Roof Asphalt Shingles

Construction Wood, Stone, Vinyl

Foundation Concrete Perimeter