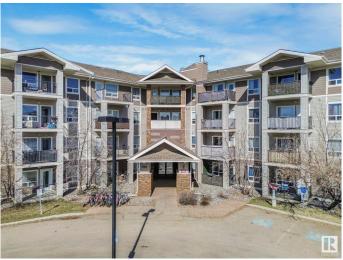

#### \$169,900

1 Bedroom, 1.00 Bathroom, 636 sqft Condo / Townhouse on 0.00 Acres

South Terwillegar, Edmonton, AB

Fabulous TOP floor 1 bedroom unit with all kinds of great features. Open concept kitchen with lots of cupboards and counter space. Vaulted ceilings makes the unit feel large and spacious. In suite laundry room with good storage. Titled UNDERGROUND parking, no brushing off your vehicle. Move in ready and on the quiet side of the building. Great 1st time property or for an investment. Easy access to the Anthony Henday and a quick trip to the airport, shopping and green space.