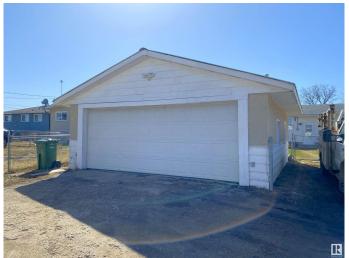

# \$267,000

4 Bedroom, 2.00 Bathroom, 1,020 sqft Single Family on 0.00 Acres

Parkdale (Wetaskiwin), Wetaskiwin, AB

Discover this 3-bedroom bungalow with a heated double garage equipped with 220 wiring. The fully fenced, oversized yard offers plenty of space for activities and quick access to grocery stores, shopping, Highway 13, and 2A. Plenty of parking and room to park an RV! Home features 3 bedrooms upstairs, another in the basement with a possibility for another if needed, 2 full bathrooms, central vacuum system, a spacious basement, and a sunny south-facing front yard. With ample storage both inside and out, including 2 sheds that stay with the property, there's room for all your treasures.

# Interior

Appliances Dishwasher-Portable, Dryer, Hood Fan, Refrigerator, Storage Shed,

Stove-Electric, Washer

Heating Forced Air-1, Natural Gas

Stories 2

Has Basement Yes

Basement Full, Finished