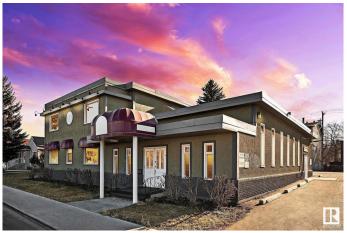

# \$2,595,000 - 10541 81 Avenue, Edmonton

MLS® #E4430790

### \$2,595,000

0 Bedroom, 0.00 Bathroom, Land Commercial on 0.00 Acres

Queen Alexandra, Edmonton, AB

**CURRENTLY IN THE PROCESS OF REZONING TO 23 METER HEIGHT GOOD** FOR 6 STORIES OF DEVELOPMENT!!!. PRIME MULTI-FAMILY DEVELOPMENT OPPORTUNITY ON 0.40 ACRE SITE. EXCELLENT WHYTE AVENUE AREA PROPERTY! GREAT LOCATION FOR SIX STORIES OF RESIDENTIAL OR MIXED USE **DEVELOPMENT.** Fantastic Redevelopment Opportunity in the Whye Avenue Area. This site is 4 lots measuring 33' x 132' totaling 132' wide x 132' deep, for a TOTAL OF 17,424 sq.ft. Directly south of South Park's approved development including four Towers up to 16 stories. Excellent church tenant in place with triple-net lease on building providing holding income until February 2027 (May be able to relocate tenant sooner if needed). Garage has rental income as well. Site currently has Residential mixed use zoning (MU h16 f3.5 cf). Very high density with FAR 3.5.