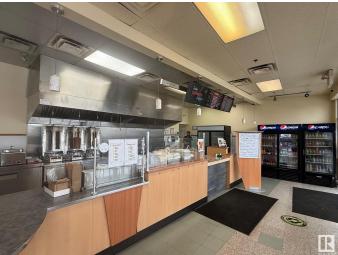

#### \$225,000

0 Bedroom, 0.00 Bathroom, Business on 0.00 Acres

Allendale, Edmonton, AB

This Donair & Kebab is a popular Middle Eastern eatery located on South Side of Edmonton. They offer a diverse menu featuring donairs, shawarma wraps, kebabs, burgers, poutine, rice bowls, and breakfast options like eggs, omelettes, and pancakes.