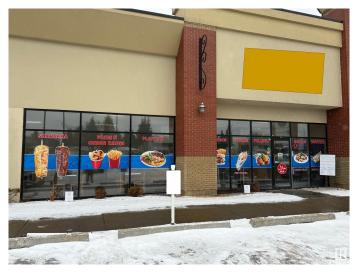

#### \$225,000

0 Bedroom, 0.00 Bathroom, Business on 0.00 Acres

Allendale, Edmonton, AB

This Donair & Kebab is a popular Middle Eastern eatery located on South Side of Edmonton. They offer a diverse menu featuring donairs, shawarma wraps, kebabs, burgers, poutine, rice bowls, and breakfast options like eggs, omelettes, and pancakes.