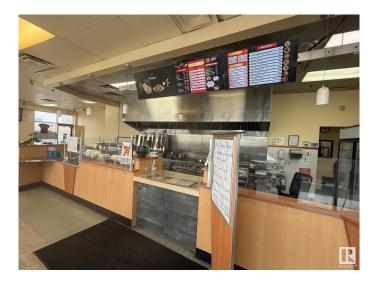

#### \$225,000

0 Bedroom, 0.00 Bathroom, Business on 0.00 Acres

Allendale, Edmonton, AB

This Donair & Kebab is a popular Middle Eastern eatery located on South Side of Edmonton. They offer a diverse menu featuring donairs, shawarma wraps, kebabs, burgers, poutine, rice bowls, and breakfast options like eggs, omelettes, and pancakes.