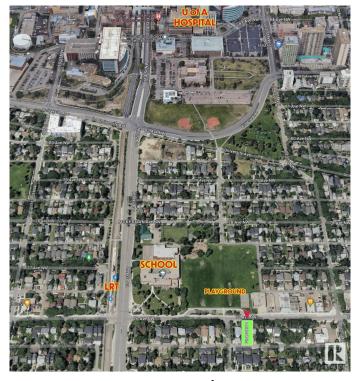

#### \$599,900

7 Bedroom, 2.00 Bathroom, 1,227 sqft Single Family on 0.00 Acres

McKernan, Edmonton, AB

LOCATION! Attn: INVESTORS, BUILDERS & DEVELOPERS! Prime 46' X 118' Lot in one of the most sought-after McKernan neighborhood! Build a duplex or 3 Townhouses (6 UNITS TOTAL!) \*See pictures\*. Situated in a prime location; steps away from a school with a huge playground and basketball court across the street, it ensures convenience and accessibility being only 3 minutes to LRT station and 15 minutes walking distance to University of Alberta and University hospital. Featuring a house on a spacious lot, it's an ideal canvas for those looking to capitalize on the area's high demand. The neighborhood's charm and desirability enhance its appeal, making it a rare find for investors or developers aiming for significant returns. Don't miss the chance to transform this space into a profitable investment or your dream project. Property sold as is where is.

## **Community Information**

Address 11251 76 Avenue

Area Edmonton
Subdivision McKernan
City Edmonton
County ALBERTA

Province AB

Postal Code T6G 0K2