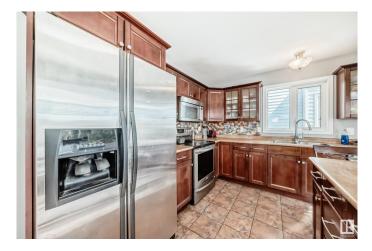

#### \$480,000

4 Bedroom, 3.00 Bathroom, 1,231 sqft Single Family on 0.00 Acres

La Perle, Edmonton, AB

Beautiful 4 level split house located in a quiet and responsible West end, 5 minutes to West Edmonton Mall! Upstairs and lower floor living rooms have Bright and spacious floor plan, large family room, formal dining room and decent sized separate kitchen. Upstairs are large master bedroom, 2 additional good sized bedrooms and a large 4pc bathroom. On lower level is a fantastic family room with big windows, huge 3pc bathroom, massive laundry room! Basement is unfinished with another family room which is near completion. Newer HWT, dryer, washer, refrigerator, and doors. The large yard is fully fenced and landscaped perfect for home garden. Large detached garage fully completed provides additional space for storage. Easy access to parks, schools, bus stops and West Edmonton Mall. You don't want to miss this amazing property!

### Interior

| Interior Features | ensuite bathroom                                 |
|-------------------|--------------------------------------------------|
| Appliances        | Dishwasher-Built-In, Dryer, Refrigerator, Washer |
| Heating           | In Floor Heat System, Natural Gas                |
| Stories           | 2                                                |
| Has Basement      | Yes                                              |
| Basement          | Partial, Partially Finished                      |