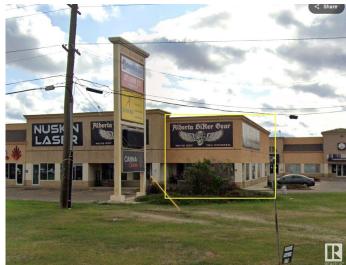

## \$1,649,000

0 Bedroom, 0.00 Bathroom, Retail on 0.00 Acres

West Sheffield Industrial, Edmonton, AB

Own prime retail in West Edmonton! High Exposure! Tetail Frontage onto 170 Street! End Cap! Total of 4 Retail Units - 1 contiguous space. Multiple entrances. High Ceiling. Approval for rear overhead door. 4,198 sq ft. For Ssale - Options also available for lease. Built 1997

# **Community Information**

Address 16940 111 Avenue

Area Edmonton

Subdivision West Sheffield Industrial

City Edmonton
County ALBERTA

Province AB

Postal Code T5X 2P1