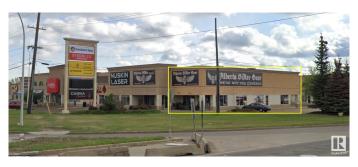

## \$1,649,000

0 Bedroom, 0.00 Bathroom, Retail on 0.00 Acres

West Sheffield Industrial, Edmonton, AB

Own prime retail in West Edmonton! High Exposure! Tetail Frontage onto 170 Street! End Cap! Total of 4 Retail Units - 1 contiguous space. Multiple entrances. High Ceiling. Approval for rear overhead door. 4,198 sq ft. For Ssale - Options also available for lease. Built 1997

# **Community Information**

Address 16940 111 Avenue

Area Edmonton

Subdivision West Sheffield Industrial

City Edmonton
County ALBERTA

Province AB

Postal Code T5X 2P1