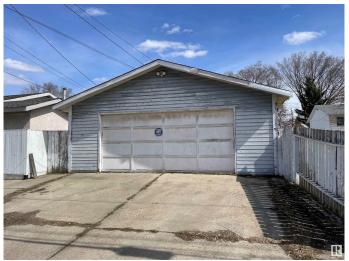

ated in the Heart of Lauderdale! This property is perfectly positioned on a quiet, family-friendly street, offering both privacy and strong builder vibes. Sitting on a generously sized lot with excellent land use potential, its an ideal opportunity for savvy investors or future redevelopment. This property includes a double detached garage, existing home ( no warranties or representation). Looking to build? This one offers endless potential- well matured neighborhood!! Close to all amenities, schools, parks, shopping and dining!

#### **Essential Information**

MLS® # E4431886 Price \$266,900

Bathrooms 0.00 Acres 0.00

Type Single Family

Sub-Type Vacant Lot/Land

Style Bungalow

Status Active

# **Community Information**

Address 12816 103 Street

Area Edmonton
Subdivision Lauderdale







City Edmonton
County ALBERTA

Province AB

Postal Code T5E 4M1

#### **Amenities**

Parking Double Garage Detached

## **Exterior**

Exterior Features Back Lane, Fenced, Playground Nearby, Public Transportation, Schools,

**Shopping Nearby** 

## **Additional Information**

Date Listed April 18th, 2025

Days on Market 16

Zoning Zone 01

DATA IS DEEMED RELIABLE BUT IS NOT GUARANTEED ACCURATE BY THE REALTORS® ASSOCIATION OF EDMONTON. COPYRIGHT 2025 BY THE REALTORS® ASSOCIATION OF EDMONTON. ALL RIGHTS RESERVED. Trademarks are owned or controlled by the Canadian Real Estate Association (CREA) and identify real estate professionals who are members of CREA (REALTOR®, REALTORS®) and/or the quality of services they provide (MLS®, Multiple Listing Service®)

Listing information last updated on