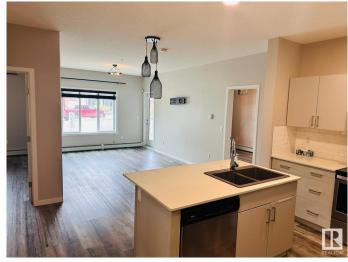

#### \$239,900

2 Bedroom, 2.00 Bathroom, 903 sqft Condo / Townhouse on 0.00 Acres

Rutherford (Edmonton), Edmonton, AB

This is Stunning 2 bed room and 2 full bathroom condo with a spacious living room in the main level. Open concept kitchen with large Island with White quartz countertops, Built-in-Stainless steel appliances and In suite laundry, Primary suite is spectacular with full ensuite and extra large closet. Beautiful balcony space for summer, underground heated parking, this home is loaded with convenience, Walkable distance school, Shopping Centre, Airport, Highway.

### Interior

Interior Features ensuite bathroom

Appliances Microwave Hood Fan, Refrigerator, Stacked Washer/Dryer,

Stove-Countertop Electric, Window Coverings

Heating Baseboard, Natural Gas