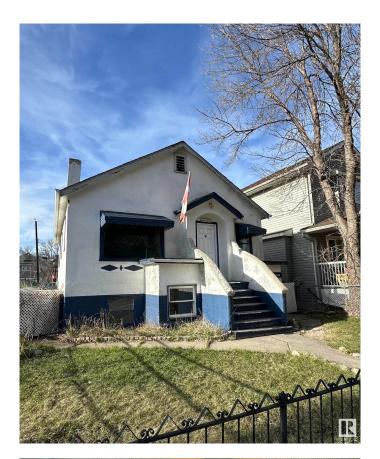

# \$275,000 - 9546 108a Avenue, Edmonton

MLS® #E4432104

#### \$275,000

4 Bedroom, 2.00 Bathroom, 818 sqft Single Family on 0.00 Acres

Mccauley, Edmonton, AB

Charming post-war era bungalow in McCauley with tons of character! This home features two full 2-bedrooms on the main floor and 2 bedrooms in the basement basement, two kitchens (upstairs and downstairs) - with shared laundry and separate exterior entrances, making it ideal for multi-generational living or savvy investors. Zoned RM on a 33' x 122' lot in a mature neighbourhood - ability for future redevelopment if that's your goal. Updates include durable laminate flooring and new baseboards/trim throughout, shingles (2023), and a newer hot water tank. Enjoy a large landscaped yard with garden spaceâ€"great for entertaining. Just minutes to downtown, Italian Centre Shop, restaurants, schools, and transit. A competitively priced gem in the heart of Edmonton!