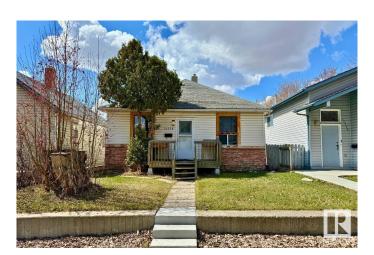

## \$180,000

2 Bedroom, 1.00 Bathroom, 931 sqft Single Family on 0.00 Acres

Calder, Edmonton, AB

Opportunity knocksâ€"for those with vision and a tool belt. This home needs work, no doubt about it, but it offers a blank canvas for the savvy investor or buyer willing to roll up their sleeves. With a newer hot water tank and furnace already in place, some of the heavy lifting is done. The rest? Well, that's where your creativity (and elbow grease) comes in. Priced to reflect the condition, this is a chance to add serious valueâ€"but it's not for the timid

## **Essential Information**

MLS® # E4432197 Price \$180,000

Bedrooms 2

Bathrooms 1.00

Full Baths 1

Square Footage 931 Acres 0.00

Year Built 1916

Type Single Family

## **Exterior**

Exterior Wood, Stone, Vinyl

Exterior Features Back Lane, Fenced, Playground Nearby, Public Transportation, Schools,

**Shopping Nearby** 

Roof Asphalt Shingles

Construction Wood, Stone, Vinyl