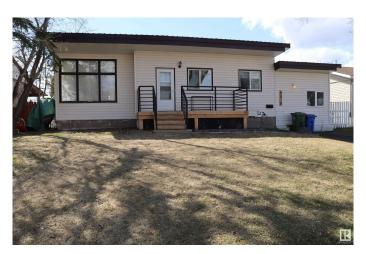

## \$218,900

4 Bedroom, 2.00 Bathroom, 1,133 sqft Single Family on 0.00 Acres

Spatinow, Wetaskiwin, AB

Great starter home perfect location shopping, school all within walking distance. This 4 bedroom home plus den/office, galley kitchen with European styled cabinets, new flooring in kitchen, dinette and living room. 2 bathrooms, Huge fenced yard, front veranda plus covered rear deck, garden shed, metal roof so you won't have to worry about shingles again.

### **Amenities**

Amenities Off Street Parking, On Street Parking, Deck, Detectors Smoke, Hot

Water Natural Gas, No Smoking Home, Vinyl Windows, See Remarks

Parking No Garage

Interior

Appliances Dishwasher-Built-In, Dryer, Hood Fan, Refrigerator, Storage Shed,

Stove-Electric, Washer, Window Coverings

Heating Forced Air-1, Natural Gas

Stories 2

Has Basement Yes

Basement Full, Finished

**Exterior** 

Exterior Wood, Vinyl

Exterior Features Fenced, Flat Site, Fruit Trees/Shrubs, Golf Nearby, Landscaped, Level

Land, Playground Nearby, Schools, Shopping Nearby, See Remarks

Roof Metal

Construction Wood, Vinyl

Foundation Concrete Perimeter