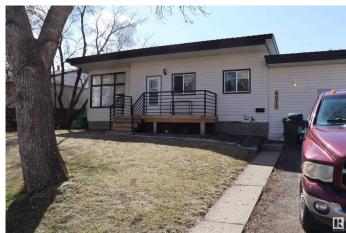

## \$218,900

4 Bedroom, 2.00 Bathroom, 1,133 sqft Single Family on 0.00 Acres

Spatinow, Wetaskiwin, AB

Great starter home perfect location shopping, school all within walking distance. This 4 bedroom home plus den/office, galley kitchen with European styled cabinets, new flooring in kitchen, dinette and living room. 2 bathrooms, Huge fenced yard, front veranda plus covered rear deck, garden shed, metal roof so you won't have to worry about shingles again.

### **Amenities**

Amenities Off Street Parking, On Street Parking, Deck, Detectors Smoke, Hot

Water Natural Gas, No Smoking Home, Vinyl Windows, See Remarks

Parking No Garage

Interior

Appliances Dishwasher-Built-In, Dryer, Hood Fan, Refrigerator, Storage Shed,

Stove-Electric, Washer, Window Coverings

Heating Forced Air-1, Natural Gas

Stories 2

Has Basement Yes

Basement Full, Finished

**Exterior** 

Exterior Wood, Vinyl

Exterior Features Fenced, Flat Site, Fruit Trees/Shrubs, Golf Nearby, Landscaped, Level

Land, Playground Nearby, Schools, Shopping Nearby, See Remarks

Roof Metal

Construction Wood, Vinyl

Foundation Concrete Perimeter