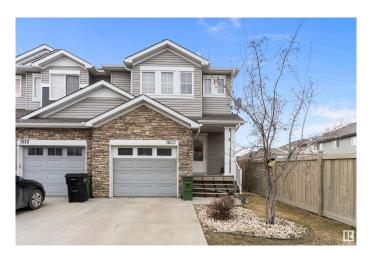

#### \$464.999

4 Bedroom, 3.50 Bathroom, 1,417 sqft Single Family on 0.00 Acres

Laurel, Edmonton, AB

This two-story duplex is nestled in a quiet neighborhood, backing onto a green space. The chef's kitchen is a chef's dream, featuring sparkling stainless steel appliances and a lit-up layout. The main floor boasts tile flooring, a gas fireplace, and a half-washroom. Upstairs, there are three generously sized bedrooms, with the master bedroom having a walk-in closet and a four-piece en-suite bathroom. The fully finished basement, built in 2020, includes a spacious bedroom with a walk-in closet, a three-piece bathroom, and a laundry room. The duplex is conveniently located near all amenities and easy access to Anthony Henday.

#### **Essential Information**

MLS® # E4432300 Price \$464,999

Bedrooms 4

Bathrooms 3.50

Full Baths 3

Half Baths 1

Square Footage 1,417

Acres 0.00

Year Built 2012

Type Single Family

Sub-Type Half Duplex
Style 2 Storey
Status Active