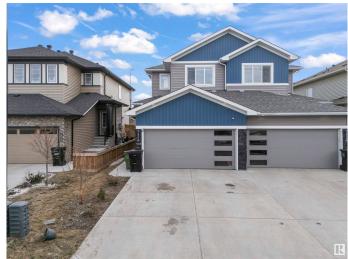

# \$549,999 - 7652 Creighton Place Sw, Edmonton

MLS® #E4432368

#### \$549.999

4 Bedroom, 3.50 Bathroom, 1,554 sqft Single Family on 0.00 Acres

Chappelle Area, Edmonton, AB

Prime Location!!! Backing onto 41 Ave SW, all amenities nearby, close to the airport as well, welcome to this duplex built in 2020 and comes with a one bedroom LEGAL BASEMENT SUITE with a SEPARATE ENTRY as a mortgage helper!!! Do not miss on this opportunity as this would not last. The duplex next door at 7650 is listed as well and if you have family and friends looking this could be a perfect opportunity for multi-generational living. Call this your home today! This beautiful house is very spacious with a total of 4 bedrooms and 3.5 bathrooms, with a Shopping Plaza very close to the house. Also, this house has no neighbour in the back.

# **Amenities**

Amenities Deck

Parking Double Garage Attached

### **Exterior**

Exterior Wood, Vinyl

Exterior Features Airport Nearby, Golf Nearby, Landscaped, Schools, Shopping Nearby

Roof Asphalt Shingles

Construction Wood, Vinyl

Foundation Concrete Perimeter