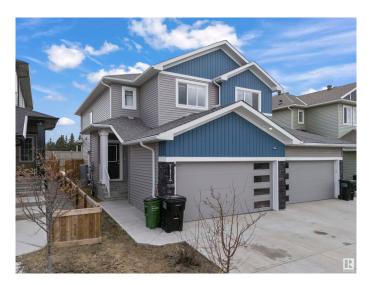

# \$549,999 - 7652 Creighton Place Sw, Edmonton

MLS® #E4432368

#### \$549.999

4 Bedroom, 3.50 Bathroom, 1,554 sqft Single Family on 0.00 Acres

Chappelle Area, Edmonton, AB

Prime Location!!! Backing onto 41 Ave SW, all amenities nearby, close to the airport as well, welcome to this duplex built in 2020 and comes with a one bedroom LEGAL BASEMENT SUITE with a SEPARATE ENTRY as a mortgage helper!!! Do not miss on this opportunity as this would not last. The duplex next door at 7650 is listed as well and if you have family and friends looking this could be a perfect opportunity for multi-generational living. Call this your home today! This beautiful house is very spacious with a total of 4 bedrooms and 3.5 bathrooms, with a Shopping Plaza very close to the house. Also, this house has no neighbour in the back.

#### **Essential Information**

MLS® # E4432368 Price \$549,999

Bedrooms 4

Bathrooms 3.50

Full Baths 3

Half Baths 1

Square Footage 1,554

Acres 0.00

Year Built 2020

Type Single Family

Sub-Type Half Duplex Style 2 Storey

Status Active

# **Amenities**

Amenities Deck

Parking Double Garage Attached

### **Exterior**

Exterior Wood, Vinyl

Exterior Features Airport Nearby, Golf Nearby, Landscaped, Schools, Shopping Nearby

Roof Asphalt Shingles

Construction Wood, Vinyl

Foundation Concrete Perimeter