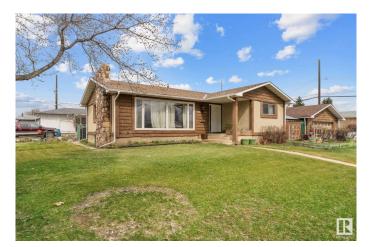

#### \$425,000

4 Bedroom, 2.00 Bathroom, 1,186 sqft Single Family on 0.00 Acres

Ottewell, Edmonton, AB

Welcome to this Ottewell bungalow situated on a rare and highly desirable corner lot, ideal central location, minutes away from downtown and the river valley. From the moment you arrive, you'll notice the unique setting and curb appeal that set this home apart. Inside, this well maintained home, is a more traditional layout with a very spacious living room filled with natural light from large windows, creating an inviting and airy atmosphere leading to the dining room and a very generously sized kitchen that has its own defined and private space. The main floor features three comfortable bedrooms, while the fully finished basement offers an additional bedroom ideal for extended family, a home office, or a private retreat. Downstairs, you'll also find a cozy wood-burning fireplace, perfect for cozy warm relaxing evenings. A detached double garage provides convenient parking and extra storage. This is a truly special opportunity to own a home with space, style, and a location that rarely becomes available.

Built in 1959