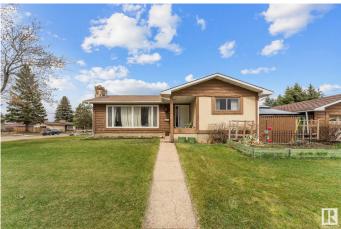

#### \$425,000

4 Bedroom, 2.00 Bathroom, 1,186 sqft Single Family on 0.00 Acres

Ottewell, Edmonton, AB

Welcome to this Ottewell bungalow situated on a rare and highly desirable corner lot, ideal central location, minutes away from downtown and the river valley. From the moment you arrive, you'll notice the unique setting and curb appeal that set this home apart. Inside, this well maintained home, is a more traditional layout with a very spacious living room filled with natural light from large windows, creating an inviting and airy atmosphere leading to the dining room and a very generously sized kitchen that has its own defined and private space. The main floor features three comfortable bedrooms, while the fully finished basement offers an additional bedroom ideal for extended family, a home office, or a private retreat. Downstairs, you'll also find a cozy wood-burning fireplace, perfect for cozy warm relaxing evenings. A detached double garage provides convenient parking and extra storage. This is a truly special opportunity to own a home with space, style, and a location that rarely becomes available.

Built in 1959