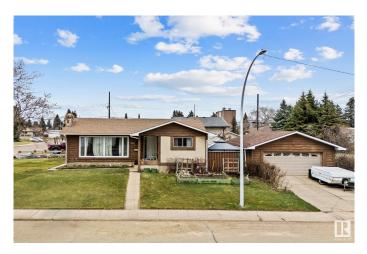

#### \$425,000

4 Bedroom, 2.00 Bathroom, 1,186 sqft Single Family on 0.00 Acres

Ottewell, Edmonton, AB

Welcome to this Ottewell bungalow situated on a rare and highly desirable corner lot, ideal central location, minutes away from downtown and the river valley. From the moment you arrive, you'll notice the unique setting and curb appeal that set this home apart. Inside, this well maintained home, is a more traditional layout with a very spacious living room filled with natural light from large windows, creating an inviting and airy atmosphere leading to the dining room and a very generously sized kitchen that has its own defined and private space. The main floor features three comfortable bedrooms, while the fully finished basement offers an additional bedroom ideal for extended family, a home office, or a private retreat. Downstairs, you'll also find a cozy wood-burning fireplace, perfect for cozy warm relaxing evenings. A detached double garage provides convenient parking and extra storage. This is a truly special opportunity to own a home with space, style, and a location that rarely becomes available.

Built in 1959