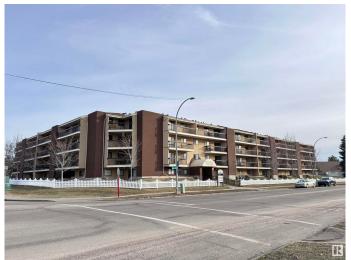

### \$109,900

1 Bedroom, 1.00 Bathroom, 687 sqft Condo / Townhouse on 0.00 Acres

Keheewin, Edmonton, AB

Conveniently located in the desired south Edmonton community of Keheewin, right across from the Keheewin Park with ample of green space; This large one-bedroom unit features bright and spacious living room and dining area; in-suite laundry equipped with new stacked washer and dryer; sliding door to a huge patio with extra storage room; underground heated parking provides comfort and extra security. Building is quiet with adults only, very well taking care with full time caretaker onsite; Close to YMCA, LRT and public transportation with easy access to Anthony Henday Drive.

#### **Amenities**

Amenities Off Street Parking, On Street Parking, Intercom, Patio, Secured Parking,

Storage-In-Suite

Parking Heated, Stall, Underground

Interior

Appliances Dishwasher-Built-In, Hood Fan, Refrigerator, Stacked Washer/Dryer,