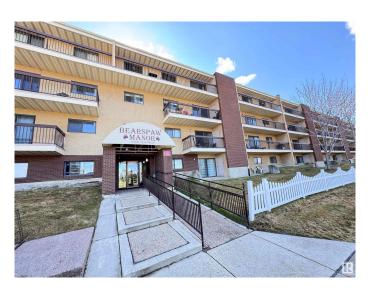

### \$109,900

1 Bedroom, 1.00 Bathroom, 687 sqft Condo / Townhouse on 0.00 Acres

Keheewin, Edmonton, AB

Conveniently located in the desired south Edmonton community of Keheewin, right across from the Keheewin Park with ample of green space; This large one-bedroom unit features bright and spacious living room and dining area; in-suite laundry equipped with new stacked washer and dryer; sliding door to a huge patio with extra storage room; underground heated parking provides comfort and extra security. Building is quiet with adults only, very well taking care with full time caretaker onsite; Close to YMCA, LRT and public transportation with easy access to Anthony Henday Drive.

# **Exterior**

Exterior Wood, Brick, Stucco

Exterior Features Fenced, Landscaped, Park/Reserve, Playground Nearby, Schools,

**Shopping Nearby** 

Roof Asphalt Shingles

Construction Wood, Brick, Stucco
Foundation Concrete Perimeter