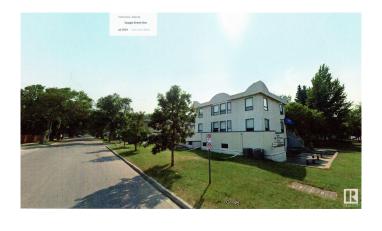

# \$2,300,000

0 Bedroom, 0.00 Bathroom, Institutional on 0.00 Acres

King Edward Park, Edmonton, AB

FULLY RENOVATED IN 2011. RELIGIOUS ASSEMBLY ZONING APPROVED IN 2011. LOTS OF UPGRADES. EXCELLENT HIGH TRAFFIC LOCATION. AMPLE PARKING. CERAMIC TILE FLOORS. 8 MAIN FLOOR OFFICES PLUS KITCHEN. 9 SECOND FLOOR OFFICES. 3 SETS OF WASHROOMS. CLOSE TO BONNIE DOON SHOPPING CENTRE, UNIVERSITY OF ALBERTA AND DOWNTOWN. BEAUTIFUL LOWER FLOOR SANCTUARY WITH SKYLIGHTS. SEEING IS BELIEVING. PLEASE DO NOT APPROACH CHURCH OR STAFF.

# **Exterior**

Exterior Wood Frame
Construction Wood Frame