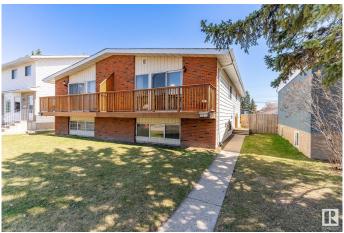

## \$359.900

6 Bedroom, 2.50 Bathroom, 1,058 sqft Single Family on 0.00 Acres

Canora, Edmonton, AB

NEW LISTING! This lovely half duplex is ready for a new owner. The main floor kitchen is brand new, and is absolutely stunning. New kitchen cabinets, quartz countertops, and upgraded sink, new faucet, and black hardware/lighting. Complimented with a large south window, this kitchen shines bright. Fresh paint throughout and various other updates, this home shows well. Live here, or rent this 6 bedroom (3 bedrooms up, 3 bedrooms down) and 2.5 bathroom home. The home comes with 2 kitchens and 2 sets of laundry units. Soundproofing was added to the basement ceiling. There is a full-sized, west facing deck off the main floor, through the massive patio windows. The backyard is nicely manicured and features a single garage that's in great shape.

Type Single Family

Sub-Type Half Duplex

Style Bi-Level

Status Active

## **Amenities**

Amenities Deck, Parking-Extra

Parking Single Garage Detached

### **Exterior**

Exterior Wood, Brick, Vinyl

Exterior Features Back Lane, Fenced, Landscaped, Playground Nearby, Public

Transportation, Schools

Roof Asphalt Shingles
Construction Wood, Brick, Vinyl

Foundation Concrete Perimeter