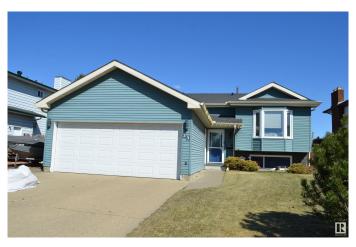

## \$440,000

4 Bedroom, 2.50 Bathroom, 1,202 sqft Single Family on 0.00 Acres

Canon Ridge, Edmonton, AB

Spacious three plus a fourth bedroom in the lower level Bi-Level in Canyon Ridge. Double attached garage. Large lot and recently updated decking material.. Basement is mostly developed and has a large storage area, games, recreation room and the fourth bedroom as well as a four piece bathroom. Double attached garage and space on the side for a small RV or trailer. High Efficiency furnace 2008

#### **Essential Information**

MLS® # E4433099 Price \$440,000

Bedrooms 4

Bathrooms 2.50

Full Baths 2

Half Baths 1

Square Footage 1,202 Acres 0.00 Year Built 1983

Type Single Family

## **Community Information**

Address 23 Howson Crescent

Area Edmonton

Subdivision Canon Ridge

City Edmonton
County ALBERTA

Province AB

Postal Code T5A 4T7