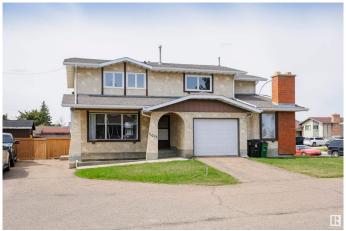

# \$250,000 - 11023 162a Avenue, Edmonton

MLS® #E4433372

## \$250,000

4 Bedroom, 1.50 Bathroom, 1,093 sqft Condo / Townhouse on 0.00 Acres

Lorelei, Edmonton, AB

Well-maintained half duplex in a fantastic location! This 4-bedroom, 2-bathroom home offers 3 bedrooms upstairs and 1 in the fully finished basement. Features include a large primary bedroom, updated windows, updated appliances, and a separate side entrance for added flexibility. The bright, spacious layout includes a cozy living area and functional kitchen. The finished basement adds extra living space, great for a rec room or guests. Enjoy a fenced backyard, ideal for kids, pets, or summer BBQs. Located just steps to multiple schools and transit, and a rec center and shopping not much further. Easy access to the Henday opens up the whole city! This home checks all the boxes! Plus, it's part of a healthy, well-managed condo corporation, offering peace of mind. A great opportunity in a desirable neighborhood.

Type Condo / Townhouse

Sub-Type Half Duplex
Style 2 Storey
Status Active

### **Exterior**

Exterior Wood, Stucco

Exterior Features Fenced, Playground Nearby, Schools, Shopping Nearby

Roof Asphalt Shingles

Construction Wood, Stucco

Foundation Slab