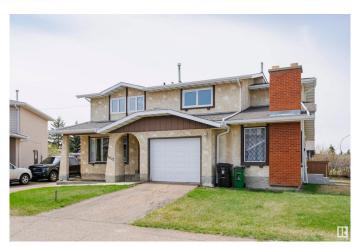

# \$250,000 - 11023 162a Avenue, Edmonton

MLS® #E4433372

## \$250,000

4 Bedroom, 1.50 Bathroom, 1,093 sqft Condo / Townhouse on 0.00 Acres

Lorelei, Edmonton, AB

Well-maintained half duplex in a fantastic location! This 4-bedroom, 2-bathroom home offers 3 bedrooms upstairs and 1 in the fully finished basement. Features include a large primary bedroom, updated windows, updated appliances, and a separate side entrance for added flexibility. The bright, spacious layout includes a cozy living area and functional kitchen. The finished basement adds extra living space, great for a rec room or guests. Enjoy a fenced backyard, ideal for kids, pets, or summer BBQs. Located just steps to multiple schools and transit, and a rec center and shopping not much further. Easy access to the Henday opens up the whole city! This home checks all the boxes! Plus, it's part of a healthy, well-managed condo corporation, offering peace of mind. A great opportunity in a desirable neighborhood.

Type Condo / Townhouse

Sub-Type Half Duplex
Style 2 Storey
Status Active

### **Exterior**

Exterior Wood, Stucco

Exterior Features Fenced, Playground Nearby, Schools, Shopping Nearby

Roof Asphalt Shingles

Construction Wood, Stucco

Foundation Slab