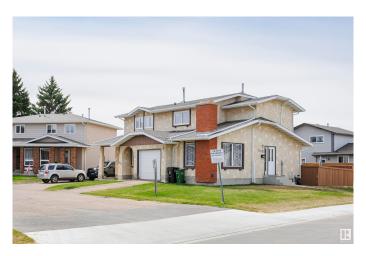

# \$250,000 - 11023 162a Avenue, Edmonton

MLS® #E4433372

## \$250,000

4 Bedroom, 1.50 Bathroom, 1,093 sqft Condo / Townhouse on 0.00 Acres

Lorelei, Edmonton, AB

Well-maintained half duplex in a fantastic location! This 4-bedroom, 2-bathroom home offers 3 bedrooms upstairs and 1 in the fully finished basement. Features include a large primary bedroom, updated windows, updated appliances, and a separate side entrance for added flexibility. The bright, spacious layout includes a cozy living area and functional kitchen. The finished basement adds extra living space, great for a rec room or guests. Enjoy a fenced backyard, ideal for kids, pets, or summer BBQs. Located just steps to multiple schools and transit, and a rec center and shopping not much further. Easy access to the Henday opens up the whole city! This home checks all the boxes! Plus, it's part of a healthy, well-managed condo corporation, offering peace of mind. A great opportunity in a desirable neighborhood.

Type Condo / Townhouse

Sub-Type Half Duplex
Style 2 Storey
Status Active

### **Exterior**

Exterior Wood, Stucco

Exterior Features Fenced, Playground Nearby, Schools, Shopping Nearby

Roof Asphalt Shingles

Construction Wood, Stucco

Foundation Slab