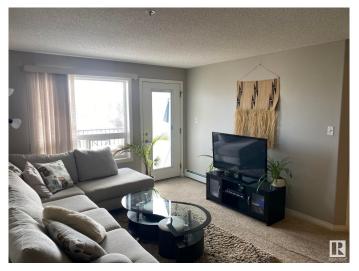

### \$177,000

2 Bedroom, 2.00 Bathroom, 830 sqft Condo / Townhouse on 0.00 Acres

Clareview Town Centre, Edmonton, AB

Featuring Maple Cabinets, Kitchen Island, 2
Parking Stalls, Feature Wall, Expensive
Faucets, Luxury Carpeting, Microwave
Hoodfan, Elegant Window Coverings, Large
Balcony and more. This 2 Bedroom, 2
Bathroom home is immaculate! Includes
walk-through closets, full 3 piece bathroom.
Lots of storage space and in-suite stacked
laundry. Directly across from LRT Station!!
Close to Clareview Community Centre,
Shopping, Schools, Theatres, Restaurants,
LRT, Golfing, Hockey Arenas, Indoor Soccer
Pitches, River Valley Parks.

#### **Essential Information**

MLS® # E4433460 Price \$177,000

Bedrooms 2 Bathrooms 2.00

Full Baths 2

Square Footage 830

Acres 0.00 Year Built 2007

Type Condo / Townhouse Sub-Type Lowrise Apartment

Style Single Level Apartment