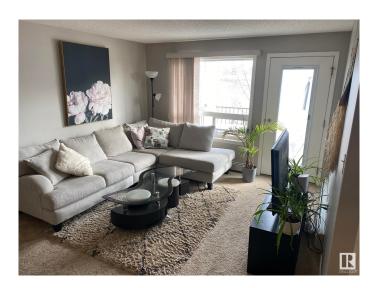

### \$177,000

2 Bedroom, 2.00 Bathroom, 830 sqft Condo / Townhouse on 0.00 Acres

Clareview Town Centre, Edmonton, AB

Featuring Maple Cabinets, Kitchen Island, 2
Parking Stalls, Feature Wall, Expensive
Faucets, Luxury Carpeting, Microwave
Hoodfan, Elegant Window Coverings, Large
Balcony and more. This 2 Bedroom, 2
Bathroom home is immaculate! Includes
walk-through closets, full 3 piece bathroom.
Lots of storage space and in-suite stacked
laundry. Directly across from LRT Station!!
Close to Clareview Community Centre,
Shopping, Schools, Theatres, Restaurants,
LRT, Golfing, Hockey Arenas, Indoor Soccer
Pitches, River Valley Parks.

#### **Essential Information**

MLS® # E4433460 Price \$177,000

Bedrooms 2 Bathrooms 2.00

Full Baths 2

Square Footage 830

Acres 0.00 Year Built 2007

Type Condo / Townhouse Sub-Type Lowrise Apartment

Style Single Level Apartment