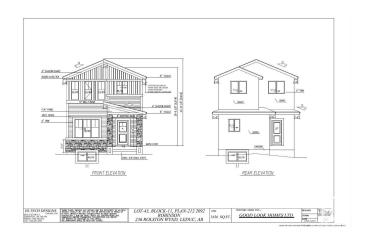

#### \$458,000

4 Bedroom, 3.00 Bathroom, 1,636 sqft Single Family on 0.00 Acres

Robinson, Leduc, AB

Welcome to Your dream Home in Robinson, Leduc ,Located just 5 minutes from the international airport and the new airport shopping mall, this stunning new construction offers exceptional value and luxury. This beautiful home features a versatile main floor bedroom and full bathroom, perfect for multi-generational living or a home office. The open layout includes a spacious great room and chef's kitchen, ideal for entertaining. Upstairs, you'll find a large family room, two generous bedrooms, two full bathrooms, and a convenient laundry area plus bonus room perfect for growing families. Unfinished basement with side entrance. Great opportunity for job to be customize.

Year Built 2024

Type Single Family

Sub-Type Detached Single Family

Style 2 Storey
Status Active

# **Community Information**

Address 236 Rolston Wynd

Area Leduc
Subdivision Robinson
City Leduc

County ALBERTA

Province AB

Postal Code T9E 1N1

## **Exterior**

Exterior Wood, Vinyl

Exterior Features Airport Nearby, Playground Nearby, Shopping Nearby

Roof Asphalt Shingles

Construction Wood, Vinyl

Foundation Concrete Perimeter